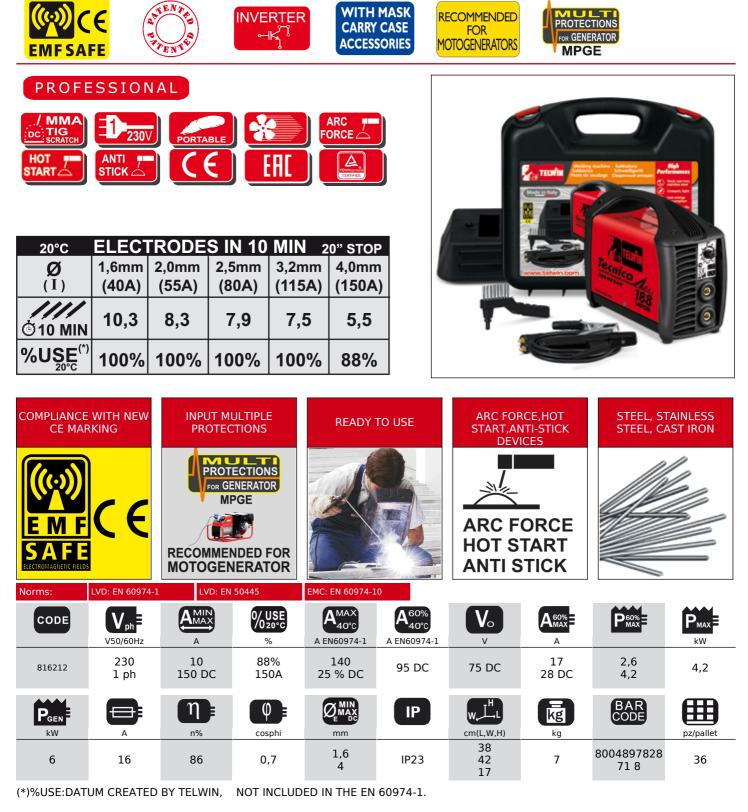

## TECNICA 188 MPGE 230V ACX+PLAST.C.CASE

cod. 816212

MMA and TIG inverter, electrode welding machine in direct current (DC) with scratch striking. Use with a wide range of electrodes: rutile, basic, stainless steel, cast iron, etc. Recommended for motorgenerators, this model grants high performance despite power supply instability, thanks to the MPGE multiprotections: control device of the wave form, filter against input peaks, stabilization ofoscillations. Characteristics: compact and light \* high welding current stability in spite of mains voltage fluctuations \* arc force, hot start and anti-stick devices \* thermostatic, overvoltage, undervoltage, overcurrent protections. Complete with MMA welding accessories and plastic carry case.