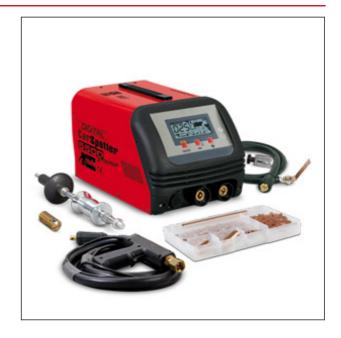

## DIGITAL CAR SPOTTER 5500 400V + ACC

## cod. 823232

Microprocessor controlled, spot-welding machine fit for applications in car body shops. The LCD digital, multifunction control panel allows the automatic regulation of spot welding parameters according to the chosen tool and sheet thickness. Complete with the "STUDDER" kit for spot welding of screws, washers, rivets and pulling stars, sheet warming and upsetting.