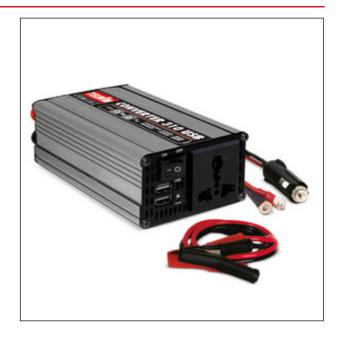

## cod. 829444

12 VDC - 230 VAC power inverter ideal for power supply by car or camper, of rasors, LCD or plasma TV, halogen wall lamps, hammer drills, polishing machines, electrical tools in general and for recharging batteries of lap top, pda, digital cameras, videocameras, mobile telephones etc. When connected to the cigar-lighter outlet, it converts the 12V voltage of the battery into 230V. It is protected against polarity reversal and overloads. Equipped with 2 USB ports.