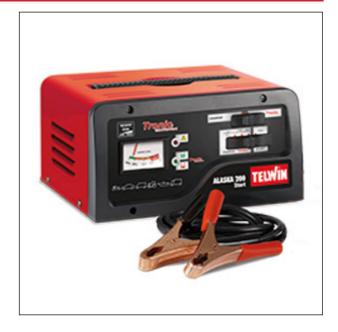

## ALASKA 200 START 230V 12-24V

Battery charger and maintainer with electronic control of the charging current, automatic interruption and restart (TRONIC), for charging lead-acid batteries with 12/24V voltage of motorcycles, vehicles, vans, light trucks. Charge options: normal CHARGE, BOOST quick charge, automatic TRONIC charge and maintenance of WET,GEL,AGM: SPIRAL,MF, START-STOP batteries. Characteristics: choice of CHARGE, TRONIC mode \* visualization of charging current (CHARGE) \* warning LED to indicate battery charge status, end of charge, maintenance (TRONIC) \*choice of outputvoltage, charge voltage, start \* protection against overloads and polarity reversal.

## Norms:

| CODE   | <b>V</b> <sub>ph</sub> <b>=</b> V50/60Hz | <b>A</b> EFF | <b>A</b> EN | C<br>MIN/MAX<br>Ah15h |   | cm(L,W,H)          | kg<br>kg | BAR                | pz/pallet |
|--------|------------------------------------------|--------------|-------------|-----------------------|---|--------------------|----------|--------------------|-----------|
| 807577 | 230<br>1 ph                              | 23<br>12     | 15<br>8     | 25<br>30<br>300 - 160 | 2 | 24,5<br>19,5<br>13 | 7,57     | 8004897948<br>49 2 | 72        |
|        |                                          |              |             |                       |   |                    |          |                    |           |