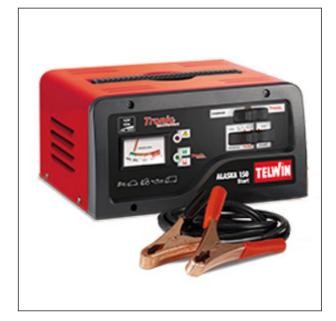

## ALASKA 150 START 230V 12V

Battery charger and maintainer with electronic control of the charging current, automatic interruption and restart (TRONIC), for charging lead-acid batteries with 12V voltage of motorcycles, vehicles, vans, light trucks. Charge options: normal CHARGE, BOOST quick charge, automatic TRONIC charge and maintenance of WET,GEL,AGM: SPIRAL,MF, START-STOP batteries. Characteristics: choice of CHARGE, TRONIC mode \* visualization of charging current (CHARGE) \* warning LED to indicate battery charge status, end of charge, maintenance (TRONIC) \* choice of output voltage, charge voltage, start\* protection against overloads and polarity reversal.