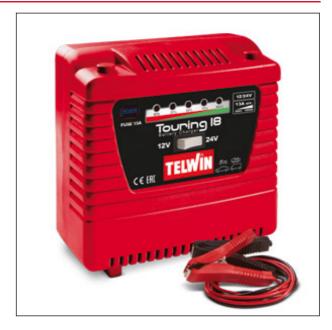

## TOURING 18 230V 12-24V

cod. 807556

Battery charger for charging lead-acid storage batteries (WET) with 12/24V voltage, with protection against overloads and polarity reversal. Equipped with warning LED to indicate battery charge status.

## Norms:

| CODE               | <b>V</b> <sub>ph</sub> <b>=</b> V50/60Hz | P   | <u> </u> | <b>A</b> EFF | <b>A</b> EN A | C<br>MIN/MAX<br>Ah | MIN/MAX<br>Ah | cm(L,W,H)      | kg<br>kg |
|--------------------|------------------------------------------|-----|----------|--------------|---------------|--------------------|---------------|----------------|----------|
| 807556             | 230<br>1 ph                              | 230 | 12<br>24 | 13<br>8      | 9<br>6        | 60/180<br>12V      | 50/115<br>24V | 10<br>19<br>19 | 2,9      |
| BAR                | pz/pallet                                |     |          |              |               |                    |               |                |          |
| 8004897948<br>42 3 | 168                                      |     |          |              |               |                    |               |                |          |