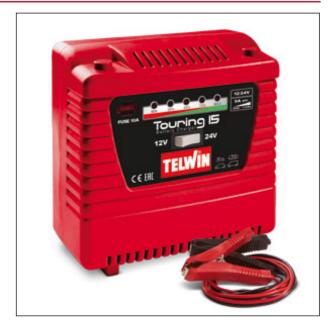

## TOURING 15 230V 12-24V

## cod. 807555

Battery charger for charging lead-acid storage batteries (WET) with 12/24V voltage, with protection against overloads and polarity reversal. Equipped with warning LED to indicate battery charge status.

## AUTOMOTIVE