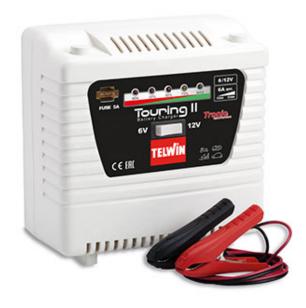

## **TOURING 11 230V 6V/12V**

cod. 807591

Battery charger with electronic control of the charging steps, automatic interruption and restart (TRONIC), for charging WET, GEL, Pb-Ca, AGM, MF, EFB batteries with 6/12V voltage.

With warning LED to indicate battery charge status.

Fit with protection against overloads and polarity reversal and recognition of battery voltage.

1 PH 230V

**CE MARKING** 

**EAC CERTIFICATION** 

## **Technical data**

CODE 807591

EFFECTIVE CHARGING CURRENT 2 / 6

DIMENSIONS 10 x 19 x 19 cm

SINGLE PHASE MAINS VOLTAGE 230 V

RATED CHARGE CURR. EN60335-2-29 1,5 / 3 A

WEIGHT 1,757 kg

MAINS FREQUENCY 50 / 60 Hz

MIN. RATED REFERENCE CAPACITY 15 / 25 A

EAN CODE 800489798379 0

**CHARGING ABSORBED POWER 60 W** 

MAX RATED REFERENCE CAPACITY 30 / 55 A

PIECES/PALLET 168 pz/pallet

CHARGING VOLTAGE 6 / 12 V