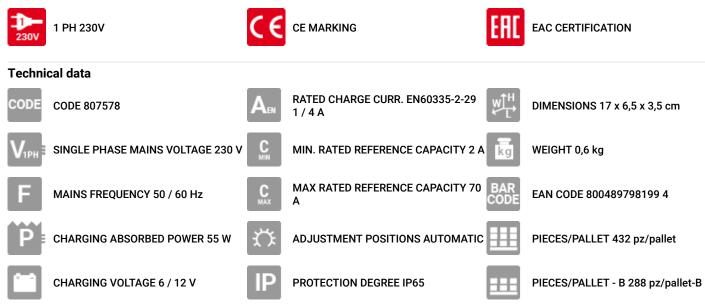

low temperatures. Activation of the RECOVERY function enables resetting of sulphated batteries. Tests the vehicle alternator and battery. Continuous and reliable power supply source during battery changes. Simplified use and immediate display of the parameters thanks to the LCD screen.

### Features:

- Automatic charging and maintenance in Pulse Tronic based on the technology of the selected battery;
- COLD function for charging and maintenance of batteries at low temperatures;
- RECOVERY function to recover sulphated batteries;
- TEST function for battery, start-up and alternator;
- SUPPLY function for stable power supply during battery changing;
- LCD screen;

- Protection against overloads, short circuit and polarity reversal.

Complete with cable with clamps and cable with eyelets.



Telwin SPA | Via della Tecnica 3 - 36030 VILLAVERLA (VI) ITALY - Tel. +39-0445-858811 - Fax +39-0445-858800/801 - www.telwin.com Feb 15, 2021



# T-CHARGE 12 EVO 6V/12V



EFFECTIVE CHARGING CURRENT 1 / 4 A