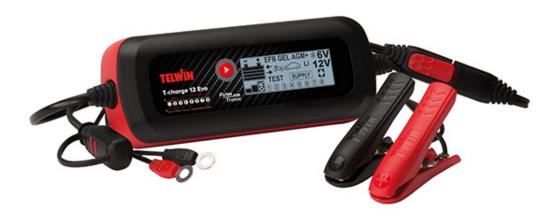

#### T-CHARGE 12 EVO 6V/12V

cod. 807578

Multi-functional electronic battery charger, trickle charger and tester for WET, GEL, AGM, MF, PbCa, EFB, Li 6/12V batteries with LCD screen.

Charging and maintenance programs in Pulse Tronic dedicated to the technology of the selected battery. Advanced function for charging and maintenance of batteries at low temperatures. Activation of the RECOVERY function enables resetting of sulphated batteries. Tests the vehicle alternator and battery. Continuous and reliable power supply source during battery changes. Simplified use and immediate display of the parameters thanks to the LCD screen.

### Features:

- Automatic charging and maintenance in Pulse Tronic based on the technology of the selected battery;
- COLD function for charging and maintenance of batteries at low temperatures;
- RECOVERY function to recover sulphated batteries;
- TEST function for battery, start-up and alternator;
- SUPPLY function for stable power supply during battery changing;
- LCD screen;

- Protection against overloads, short circuit and polarity reversal.

Complete with cable with clamps and cable with eyelets.

Telwin SPA | Via della Tecnica 3 - 36030 VILLAVERLA (VI) ITALY - Tel. +39-0445-858811 - Fax +39-0445-858800/801 - www.telwin.com Feb 15, 2021